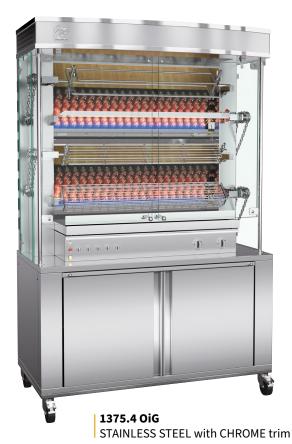

### **DESIGN**

Exclusively reserved for a clientele seeking sought-after gastronomy, the OLYMPIA rotisserie with its panoramic view is not only seductive but efficient too. This luxury equipment is characterised by visible chains and pulleys giving it a rustic savoir-fair. The OLYMPIA's visible appearance evokes the spirit of a traditional cuisine, made up of elegantly coloured enamels and chrome or solid brass trim, will make your show cooking spectacular.

# **FINISHES**

Standard model in black enamel. A large number of colours available. Choose a colour for your Olympia

Ornamental parts in chrome or brass.