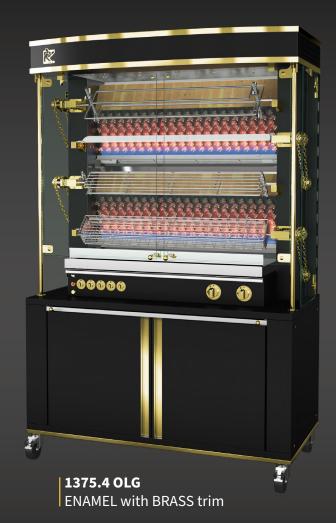

### **DESIGN**

Exclusively reserved for a clientele seeking sought-after gastronomy, the OLYMPIA rotisserie with its panoramic view is not only seductive but efficient too. This luxury equipment is characterised by visible chains and pulleys giving it a rustic savoir-fair. The OLYMPIA's visible appearance evokes the spirit of a traditional cuisine, made up of elegantly coloured enamels and chrome or solid brass trim, will make your show cooking spectacular.

# **FINISHES**

Standard model in black enamel. A large number of colours available. Choose a colour for your Olympia

Ornamental parts in chrome or brass.