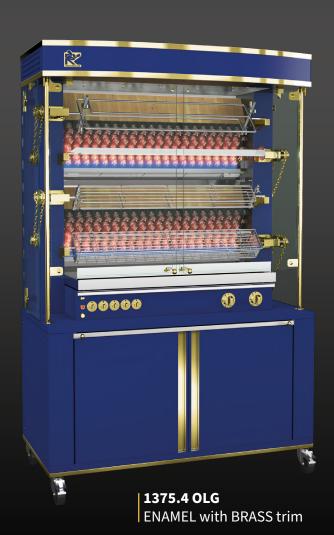

### **DESIGN**

Exclusively reserved for a clientele seeking sought-after gastronomy, the OLYMPIA rotisserie with its panoramic view is not only seductive but efficient too. This luxury equipment is characterised by visible chains and pulleys giving it a rustic savoir-fair. The OLYMPIA's visible appearance evokes the spirit of a traditional cuisine, made up of elegantly coloured enamels and chrome or solid brass trim, will make your show cooking spectacular.

# **FINISHES**

Standard model in black enamel. A large number of colours available. Choose a colour for your Olympia

Ornamental parts in chrome or brass.