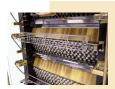

### **TECHNICAL ADVANTAGES**

Overview of some standard features.

Cast iron with ceramic wicks provides a magnificent display of flames.

Visible rustic pulleys and drive chains for added front-of-house appeal.

Pre-installed vertical spit system allows for vertical cooking.

Decorative terracotta firebricks absorb and radiate the heat.

Gas knobs in brass or chrome finish allow fine tuning of the gas flow.

Middle drip pan allows separation of products to prevent crosscontamination.