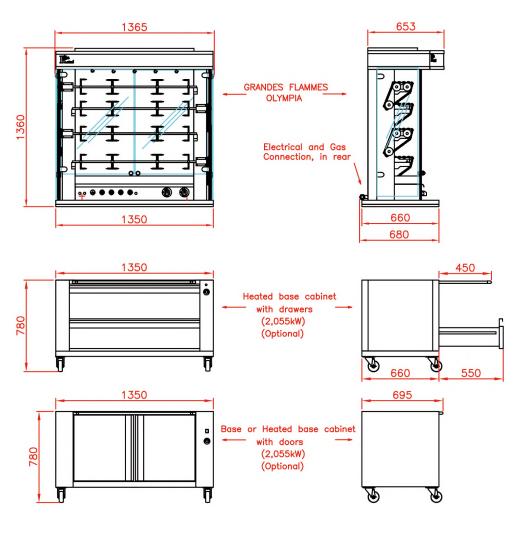

## **SPECIFICATIONS**

|                       | GAS model                                              |  |
|-----------------------|--------------------------------------------------------|--|
| Capacity              | 20/24 poultries (depending on the size of the poultry) |  |
| Power of gas model    | 30kW / 0.62W, 230V 50Hz 1 phase+neutral+earth          |  |
| Gas connection        | 20 / 27 male                                           |  |
| Weight and dimensions | 320kg ; (H: 2140 x L: 1365 x P: 730) with base cabinet |  |
| Packed weight         | 371kg (with base cabinet)                              |  |
| Spits                 | 4 spits + vertical spit system 5 spits                 |  |
| Gas consumption       | Natural gas: 3.18m³/h; Propane gas: 2.32kg/h           |  |
| Protection            | K.GLASS glass doors (Anti-scalding and radiation)      |  |
| Garantee              | 1 year parts (excludes glass)                          |  |

| ELECTRIC model        |                                                        |  |  |  |  |
|-----------------------|--------------------------------------------------------|--|--|--|--|
| Power of elec. model  | 25.8kW, 400V 50Hz 3 phases+neutral+earth               |  |  |  |  |
| Weight and dimensions | 260kg ; (H: 2140 x L: 1365 x P: 712) with base cabinet |  |  |  |  |
| Packed weight         | 311kg (with base cabinet)                              |  |  |  |  |