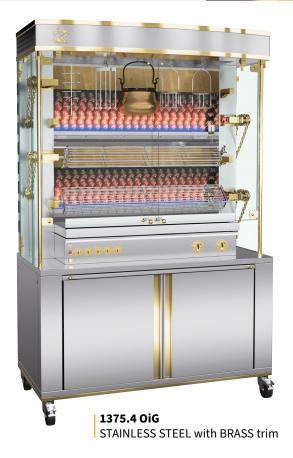

### **DESIGN**

Exclusively reserved for a clientele seeking sought-after gastronomy, the OLYMPIA rotisserie with its panoramic view is not only seductive but efficient too. This luxury equipment is characterised by visible chains and pulleys giving it a rustic savoir-fair. The OLYMPIA's visible appearance evokes the spirit of a traditional cuisine, made up of elegantly coloured enamels and chrome or solid brass trim, will make your show cooking spectacular.

# **FINISHES**

Standard model in black enamel. A large number of colours available. Choose a colour for your Olympia

Ornamental parts in chrome or brass.