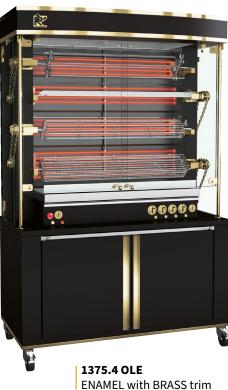

### **DESIGN**

Exclusively reserved for a clientele seeking sought-after gastronomy, the OLYMPIA rotisserie with its panoramic view is not only seductive but efficient too. This luxury equipment is characterised by visible chains and pulleys giving it a rustic savoir-fair. The OLYMPIA's visible appearance evokes the spirit of a traditional cuisine, made up of elegantly coloured enamels and chrome or solid brass trim, will make your show cooking spectacular.

# **FINISHES**

Standard model in black enamel. A large number of colours available. Choose a colour for your Olympia

Ornamental parts in chrome or brass.