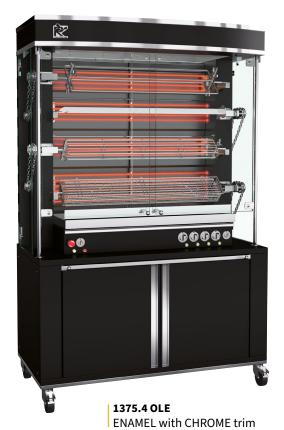

OLYMPIA 1375.4

### **DESIGN**

Exclusively reserved for a clientele seeking sought-after gastronomy, the OLYMPIA rotisserie with its panoramic view is not only seductive but efficient too. This luxury equipment is characterised by visible chains and pulleys giving it a rustic savoir-fair. The OLYMPIA's visible appearance evokes the spirit of a traditional cuisine, made up of elegantly coloured enamels and chrome or solid brass trim, will make your show cooking spectacular.

# **FINISHES**

Standard model in black enamel. A large number of colours available. Choose a colour for your Olympia

Ornamental parts in chrome or brass.