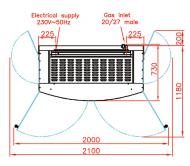

## **SPECIFICATIONS**

|                       | GAS model                                              |  |
|-----------------------|--------------------------------------------------------|--|
| Capacity              | 20/24 poultries (depending on the size of the poultry) |  |
| Power of gas model    | 30kW / 0.62W, 230V 50Hz 1 phase+neutral+earth          |  |
| Gas connection        | 20 / 27 male                                           |  |
| Weight and dimensions | 320kg ; (H: 2140 x L: 1365 x P: 730) with base cabinet |  |
| Packed weight         | 371kg (with base cabinet)                              |  |
| Spits                 | 4 spits + vertical spit system 5 spits                 |  |
| Gas consumption       | Natural gas: 3.18m³/h; Propane gas: 2.32kg/h           |  |
| Protection            | K.GLASS glass doors (Anti-scalding and radiation)      |  |
| Garantee              | 1 year parts (excludes glass)                          |  |

| ELECTRIC model        |                                                        |  |  |  |  |
|-----------------------|--------------------------------------------------------|--|--|--|--|
| Power of elec. model  | 25.8kW, 400V 50Hz 3 phases+neutral+earth               |  |  |  |  |
| Weight and dimensions | 260kg ; (H: 2140 x L: 1365 x P: 712) with base cabinet |  |  |  |  |
| Packed weight         | 311kg (with base cabinet)                              |  |  |  |  |