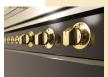

Pre-installed vertical spit system allows for vertical cooking.

Decorative terracotta firebricks absorb and radiate the heat.

Gas knobs in brass or chrome finish allow fine tuning of the gas flow.

Middle drip pan allows separation of products to prevent crosscontamination.