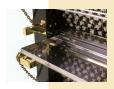

### **TECHNICAL ADVANTAGES**

Overview of some standard features.

Cast iron with ceramic wicks provides a magnificent display of flames.

Visible rustic pulleys and drive chains for added front-of-house appeal.

Pre-installed vertical spit system allows for vertical cooking.

Decorative terracotta firebricks absorb and radiate the heat.

Gas knobs in brass or chrome finish allow fine tuning of the gas flow.

Middle drip pan allows separation of products to prevent crosscontamination.