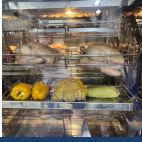

### **DESIGN & PERFORMANCE**

Sleek and modern, the Star-Clean Rotisserie features elegant screen-printed glass doors that beautifully showcase your products as they cook under powerful interior lighting. Designed for both style and functionality, this robust unit delivers high output, fast cooking speeds, and exceptional roasting performance. Available as a front-load and rear door model, passthrough, it is fully insulated and equipped with energy-efficient heating elements, helping you save on both energy and costs. Effortlessly prepare a variety of proteins and vegetables while maintaining superior cooking quality.