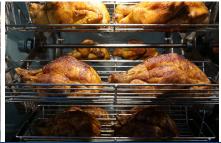

### **DESIGN & PERFORMANCE**

Sleek and modern, the Star-Clean Rotisserie features elegant screen-printed glass doors that beautifully showcase your products as they cook under powerful interior lighting. Designed for both style and functionality, this robust unit delivers high output, fast cooking speeds, and exceptional roasting performance. Available as a front-load and rear door model, passthrough, it is fully insulated and equipped with energy-efficient heating elements, helping you save on both energy and costs. Effortlessly prepare a variety of proteins and vegetables while maintaining superior cooking quality.