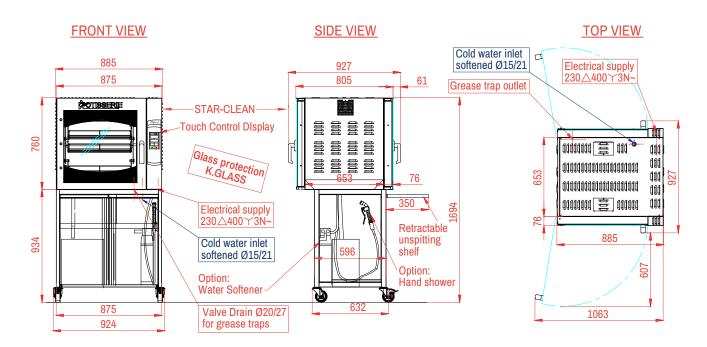

## **TECHNICAL CHARACTERISTICS**

- Energy-efficient heating element
- Fully insulated with rock wool (Bio-soluble aluminum encapsulation)
- K-Glass thermal double glazing mounted on silicone seal (anti-scald front panel)
- PVC 1/4 turn heat resistant locking door handle
- Halogen lighting
- Automatic cooling of heating turbines after switch off (safety of technical components)
- Integrated grease pan (multi functioning for cooking vegetables and more)
- · Built in recipe library or design your own
- · Easy drainage of grease pan directly into the removable tub
- Delivered with cooking baskets BAL560

### **SPECIFICATIONS**

| 144 * 44                     | 4951 .                                         |
|------------------------------|------------------------------------------------|
| Weight                       | 175kg                                          |
| Capacity of poultries        | 15                                             |
| Number of baskets            | 5                                              |
| Doors                        | 2 double glazed door (anti-scald K.Glass door) |
| Internal lighting            | Halogen lamps protected by glass cover         |
| Power supply                 | 3 Phase (230Δ400Y3N~)                          |
| Electrical power             | 7.5kW                                          |
| Wire length                  | 2m                                             |
| Temperature and Time control | TOUCH Screen                                   |
| Cooking cycle alarm          | Yes                                            |
| Cleaning cycle               | Yes                                            |
| Internal presentation        | Central axis, support and removable baskets    |