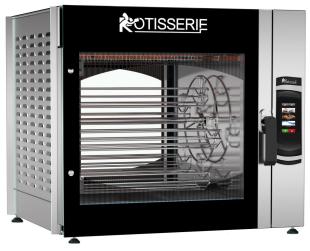

### **DESIGN & PERFORMANCE**

Sleek and modern, the Star-Clean Rotisserie features elegant screen-printed glass doors that beautifully showcase your products as they cook under powerful interior lighting. Designed for both style and functionality, this robust unit delivers high output, fast cooking speeds, and exceptional roasting performance. Available as a front-load and rear door model, passthrough, it is fully insulated and equipped with energy-efficient heating elements, helping you save on both energy and costs. Effortlessly prepare a variety of proteins and vegetables while maintaining superior cooking quality.