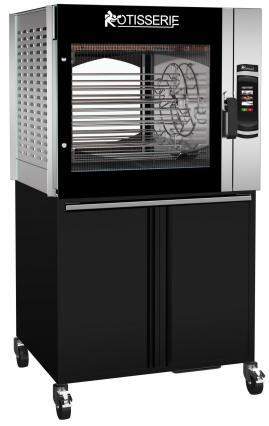

### **DESIGN & PERFORMANCE**

Sleek and modern, the Star-Clean Rotisserie features elegant screen-printed glass doors that beautifully showcase your products as they cook under powerful interior lighting. Designed for both style and functionality, this robust unit delivers high output, fast cooking speeds, and exceptional roasting performance. Available as a front-load and rear door model, passthrough, it is fully insulated and equipped with energy-efficient heating elements, helping you save on both energy and costs. Effortlessly prepare a variety of proteins and vegetables while maintaining superior cooking quality.

SCT5.560 + SC5.560MSTO (optional base cabinet)