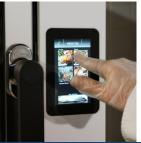

### **TOUCH CONTROL PANEL**

- · Large IPS touchscreen control panel
- · 4 categories of pre-recorded programs
- Time and temperature programming
- Cleaning and maintenance menus

**Touch Control** 

Multiple recipes + Wash function +

manual control

- 99 programmable recipes
- Alarm at the end of the cooking process and auto hold at 63°C for up to 2 hours
- · Steam cleaning program

Recipes

Multiple Preset and manual recipes (+ can add up to 99 programs)