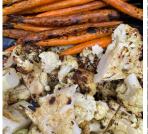

### **DESIGN & PERFORMANCE**

Sleek and modern, the Star-Clean Rotisserie features elegant screen-printed glass doors that beautifully showcase your products as they cook under powerful interior lighting. Designed for both style and functionality, this robust unit delivers high output, fast cooking speeds, and exceptional roasting performance. Available as a front-load and rear door model, passthrough, it is fully insulated and equipped with energy-efficient heating elements, helping you save on both energy and costs. Effortlessly prepare a variety of proteins and vegetables while maintaining superior cooking quality.

# **TECHNICAL CHARACTERISTICS**

- Energy-efficient heating element
- Fully insulated with rock wool (Bio-soluble aluminum encapsulation)
- K-Glass thermal double glazing mounted on silicone seal (anti-scald front panel)
- PVC 1/4 turn heat resistant locking door handle
- · Halogen lighting
- Automatic cooling of heating turbines after switch off (safety of technical components)
- Integrated grease pan (multi functioning for cooking vegetables and more)
- · Built in recipe library or design your own
- Easy drainage of grease pan directly into the removable tub
- Delivered with cooking baskets BAL760