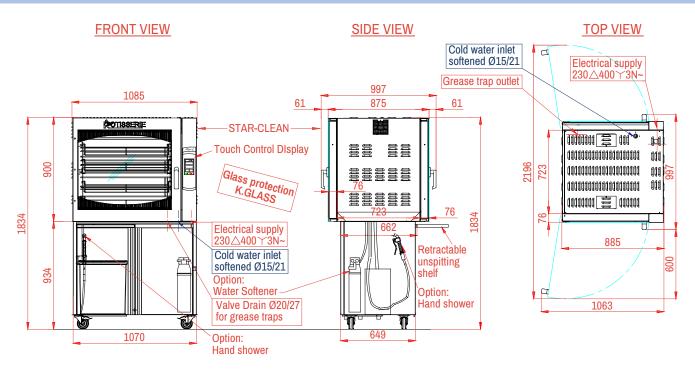

## **SPECIFICATIONS**

|                              | T                                              |  |
|------------------------------|------------------------------------------------|--|
| Weight                       | 230kg                                          |  |
| Capacity of poultries        | 32                                             |  |
| Number of baskets            | 8                                              |  |
| Doors                        | 2 double glazed door (anti-scald K.Glass door) |  |
| Internal lighting            | Halogen lamps protected by glass cover         |  |
| Power supply                 | 3 Phase (230Δ400Y3N~)                          |  |
| Electrical power             | 9.5kW                                          |  |
| Wire length                  | 2m                                             |  |
| Temperature and Time control | TOUCH Screen                                   |  |
| Cooking cycle alarm          | Yes                                            |  |
| Cleaning cycle               | Yes                                            |  |
| Internal presentation        | Central axis, support and removable baskets    |  |