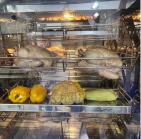

### **DESIGN & PERFORMANCE**

Sleek and modern, the Star-Clean Rotisserie features elegant screen-printed glass doors that beautifully showcase your products as they cook under powerful interior lighting. Designed for both style and functionality, this robust unit delivers high output, fast cooking speeds, and exceptional roasting performance. Available as a front-load and rear door model, passthrough, it is fully insulated and equipped with energy-efficient heating elements, helping you save on both energy and costs. Effortlessly prepare a variety of proteins and vegetables while maintaining superior cooking quality.

## **CLEANING**

Designed for convenience, this rotisserie features advanced assisted cleaning technology, making maintenance effortless. A powerful steam injection loosens cooking grease, followed by a high-pressure shower for a deep, thorough clean. The unit includes a removable tub for easy collection and disposal of cooking fat. For a spotless, streak-free finish, an optional Brita water softener can be added to prevent soak stains.