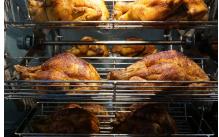

### **DESIGN & PERFORMANCE**

Sleek and modern, the Star-Clean Rotisserie features elegant screen-printed glass doors that beautifully showcase your products as they cook under powerful interior lighting. Designed for both style and functionality, this robust unit delivers high output, fast cooking speeds, and exceptional roasting performance. Available as a front-load and rear door model, passthrough, it is fully insulated and equipped with energy-efficient heating elements, helping you save on both energy and costs. Effortlessly prepare a variety of proteins and vegetables while maintaining superior cooking quality.