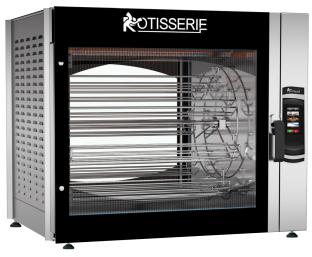

### **DESIGN & PERFORMANCE**

Sleek and modern, the Star-Clean Rotisserie features elegant screen-printed glass doors that beautifully showcase your products as they cook under powerful interior lighting. Designed for both style and functionality, this robust unit delivers high output, fast cooking speeds, and exceptional roasting performance. Available as a front-load and rear door model, passthrough, it is fully insulated and equipped with energy-efficient heating elements, helping you save on both energy and costs. Effortlessly prepare a variety of proteins and vegetables while maintaining superior cooking quality.

# **TECHNICAL CHARACTERISTICS**

- Energy-efficient heating element
- Fully insulated with rock wool (Bio-soluble aluminum encapsulation)
- K-Glass thermal double glazing mounted on silicone seal (anti-scald front panel)
- PVC 1/4 turn heat resistant locking door handle
- · Halogen lighting
- Automatic cooling of heating turbines after switch off (safety of technical components)
- Integrated grease pan (multi functioning for cooking vegetables and more)
- · Built in recipe library or design your own
- Easy drainage of grease pan directly into the removable tub
- Delivered with cooking baskets BAL760